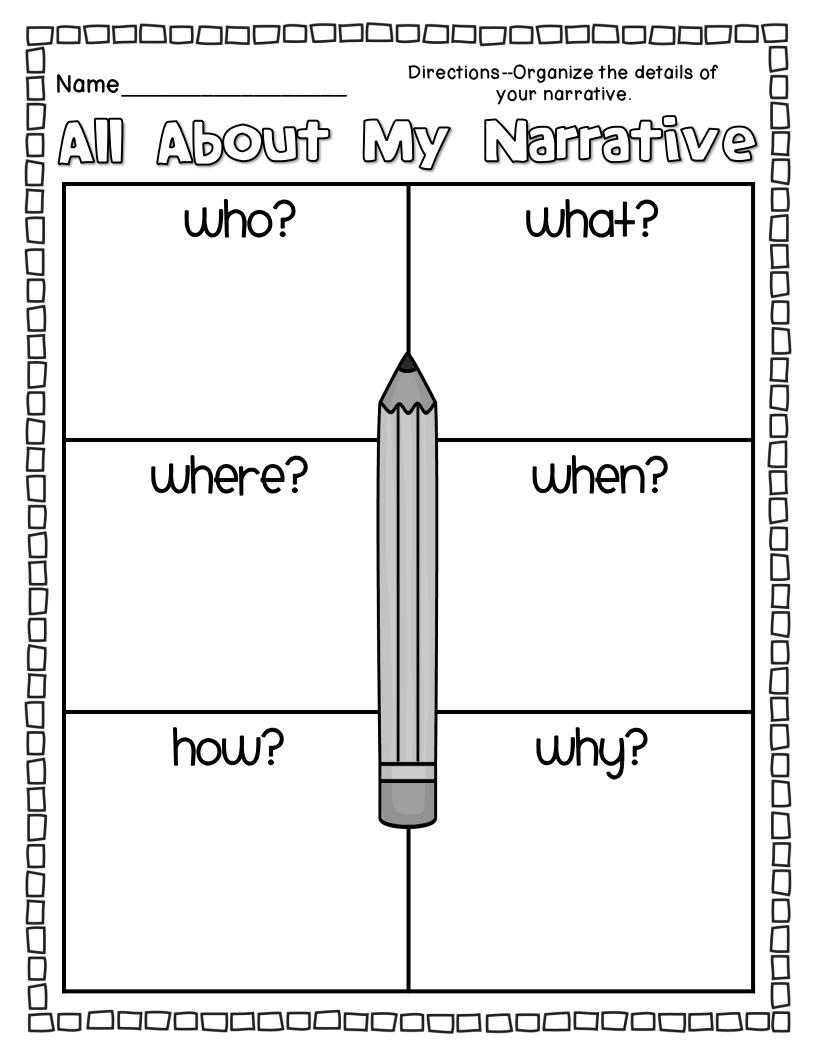

Name Write what happens in the beginning, middle, and end of your narrative. beginning middle end

| -11          | Name_                  |                    |            | TT       |
|--------------|------------------------|--------------------|------------|----------|
| <b>Detai</b> | IS! De                 | tails!             | Detail     | 21/      |
|              | Directions- Organize t | he details of your | narrative. | _        |
| Narrative    | P Topic-               |                    |            |          |
| Deta         |                        |                    | etail 2    | BB       |
| S WW         | MAN B                  |                    |            | A CANADO |
| Det          | ail 3                  |                    | Petail 4   | BB       |
|              | WW S                   |                    |            | Sangar.  |
| Conclusion   | <b>n-</b>              |                    |            |          |